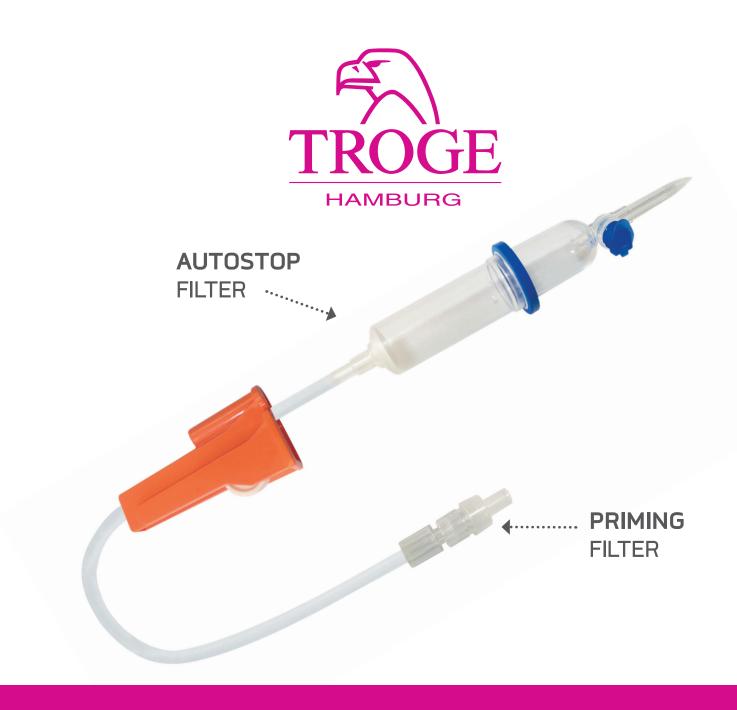

## ADVANTAGES of infusion set with AUTOSTOP

Our latest innovative feature adds extra safety and eliminates the risk of air embolism in patients receiving infusions by preventing air from passing through the **AUTOSTOP** filter.

- Specially engineered **AUTOSTOP** filter (15 micron) prevents the entry of air in the line when the IV bottle is empty.
- AUTOSTOP filter maintains a constant fluid level. No air can get through to the patient, thus eliminating the risk of air embolism.