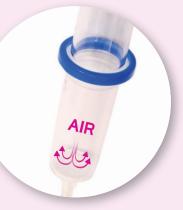

- Specially engineered **AUTOSTOP** filter (15 micron) prevents the entry of air in the line when the IV bottle is empty.
- AUTOSTOP filter maintains a constant fluid level. No air can get through to the patient, thus eliminating the risk of air embolism.