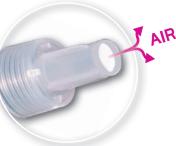

### Features

- The special **Priming Filter** ensures that the line fills automatically (auto prime) thus maintains a closed system until connected.
- Helps in preventing
  Healthcare
  Associated
  Infections (HAI).